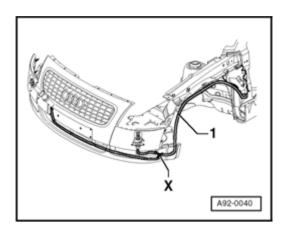

## Note:

<

<

The washer fluid reservoir supplies washer fluid to both the windshield washers and headlight washer system. Removing and installing  $\Rightarrow \underline{Page}$  <u>92-9</u>.

- The two headlight washer spray jets are supplied from the washer fluid reservoir via hose -1-.

## Removing

- Remove bumper
- ⇒ <u>Repair Manual</u>, <u>Body Exterior</u>, <u>Repair Group 63</u>
- Disconnect washer fluid supply connection -X- at left spray jet (connection -X- is for both jets).

- Disconnect hose -1- from spray jet -2-.
  - To remove spray jet, first remove bolts -3- from spray jet, then bolts -arrows- on jet retainer.