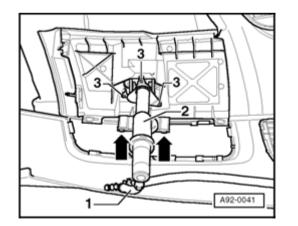

## Removing

- Remove bumper
- ⇒ <u>Repair Manual</u>, <u>Body Exterior</u>, <u>Repair Group 63</u>
- Disconnect washer fluid supply connection -X- at left spray jet (connection -X- is for both jets).

- Disconnect hose -1- from spray jet -2-.
  - To remove spray jet, first remove bolts -3- from spray jet, then bolts -arrows- on jet retainer.